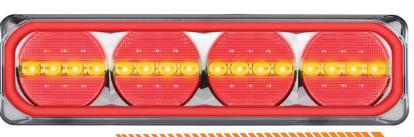

## **520 Series Rear Combination Lamp**

- Sequential Indicator
- Diffused Tail Function
- ECE Australian Road Approved
- IP67 Rated
- 5 Year Warranty

| Function  | Stop/Tail/Indicator/Reverse  |         |              |       |
|-----------|------------------------------|---------|--------------|-------|
| Size      | 520mm x 141mm x 28.5mm       |         |              |       |
| Voltage   | 12-24 Multivolt              |         |              |       |
| LED Qty   | 120 - ARR, 136 - ARW         |         |              |       |
| Cable     | 40cm                         |         |              |       |
| Lens      | PMMA                         |         |              |       |
| Base      | ABS                          |         |              |       |
| Draw      | Stop                         | Tail    | Ind          | Rev   |
| @13.8V    | 0.22A                        | 0.64A   | 0.33A        | 0.41A |
| @28V      | 0.12A                        | 0.34A   | 0.18A        | 0.21A |
| Approvals | Function                     |         | Approval No. |       |
| CTA - ARR | Stop/Ta                      | iil/Ind | CTA-060110   |       |
| CTA - ARW | Stop/Tail/Ind/Rev CTA-060103 |         |              |       |