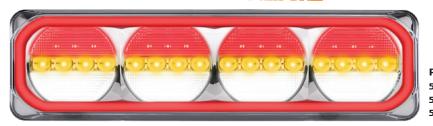

## **520 Series Rear Combination Lamp**

- Sequential Indicator
- Diffused Tail Function
- ECE Australian Road Approved
- IP67 Rated
- 5 Year Warranty

| Function  | Stop/Tail/Indicator/Reverse  |         |              |       |
|-----------|------------------------------|---------|--------------|-------|
| Size      | 520mm x 141mm x 28.5mm       |         |              |       |
| Voltage   | 12-24 Multivolt              |         |              |       |
| LED Qty   | 120 - ARR, 136 - ARW         |         |              |       |
| Cable     | 40cm                         |         |              |       |
| Lens      | PMMA                         |         |              |       |
| Base      | ABS                          |         |              |       |
| Draw      | Stop                         | Tail    | Ind          | Rev   |
| @13.8V    | 0.22A                        | 0.64A   | 0.33A        | 0.41A |
| @28V      | 0.12A                        | 0.34A   | 0.18A        | 0.21A |
| Approvals | Function                     |         | Approval No. |       |
| CTA - ARR | Stop/Ta                      | iil/Ind | CTA-060110   |       |
| CTA - ARW | Stop/Tail/Ind/Rev CTA-060103 |         |              |       |