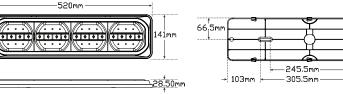

## **520 Series Rear Combination Lamp**

- Sequential Indicator
- Diffused Tail Function
- ECE Australian Road Approved
- IP67 Rated
- 5 Year Warranty

| Function  | Stop/Tail/Indicator/Reverse  |         |              |       |
|-----------|------------------------------|---------|--------------|-------|
| Size      | 520mm x 141mm x 28.5mm       |         |              |       |
| Voltage   | 12-24 Multivolt              |         |              |       |
| LED Qty   | 120 - ARR, 136 - ARW         |         |              |       |
| Cable     | 40cm                         |         |              |       |
| Lens      | PMMA                         |         |              |       |
| Base      | ABS                          |         |              |       |
| Draw      | Stop                         | Tail    | Ind          | Rev   |
| @13.8V    | 0.22A                        | 0.64A   | 0.33A        | 0.41A |
| @28V      | 0.12A                        | 0.34A   | 0.18A        | 0.21A |
| Approvals | Function                     |         | Approval No. |       |
| CTA - ARR | Stop/Ta                      | iil/Ind | CTA-060110   |       |
| CTA - ARW | Stop/Tail/Ind/Rev CTA-060103 |         |              |       |