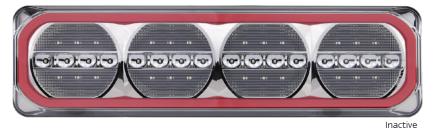

## **520 Series Rear Combination Lamp**

- Sequential Indicator
- Diffused Tail Function
- ECE Australian Road Approved
- IP67 Rated
- 5 Year Warranty

| Function  | Stop/Tail/Indicator/Reverse  |         |              |       |
|-----------|------------------------------|---------|--------------|-------|
| Size      | 520mm x 141mm x 28.5mm       |         |              |       |
| Voltage   | 12-24 Multivolt              |         |              |       |
| LED Qty   | 120 - ARR, 136 - ARW         |         |              |       |
| Cable     | 40cm                         |         |              |       |
| Lens      | PMMA                         |         |              |       |
| Base      | ABS                          |         |              |       |
| Draw      | Stop                         | Tail    | Ind          | Rev   |
| @13.8V    | 0.22A                        | 0.64A   | 0.33A        | 0.41A |
| @28V      | 0.12A                        | 0.34A   | 0.18A        | 0.21A |
| Approvals | Function                     |         | Approval No. |       |
| CTA - ARR | Stop/Ta                      | iil/Ind | CTA-060110   |       |
| CTA - ARW | Stop/Tail/Ind/Rev CTA-060103 |         |              |       |